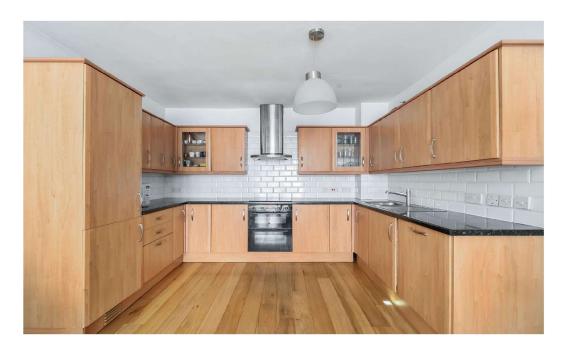

The modern kitchen blends seamlessly into the living area, featuring sleek cabinets, high-spec integrated appliances, and ample workspace. A well-proportioned dining area makes entertaining effortless, while the generous layout ensures plenty of room to relax.