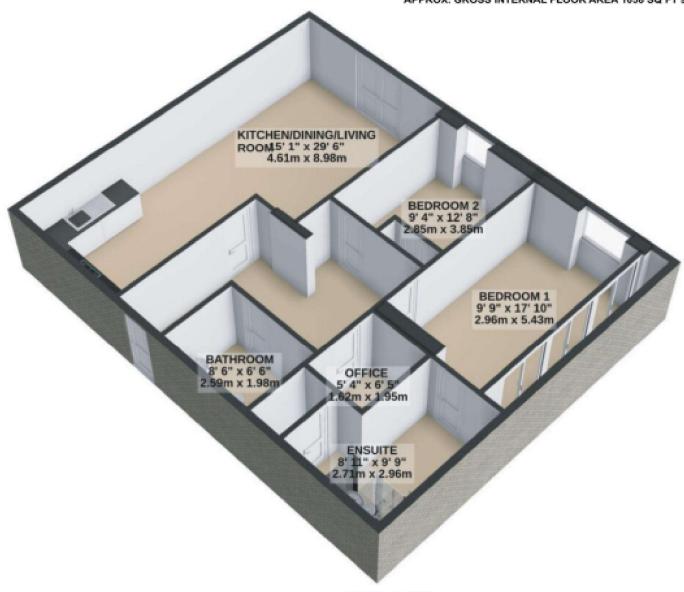

### Floorplans

#### Breezers Court, The Highway, London, E1W

APPROX. GROSS INTERNAL FLOOR AREA 1058 SQ FT 98.2 SQ METRES

FIRST FLOOR

Produced for EweMove REF: 1248508