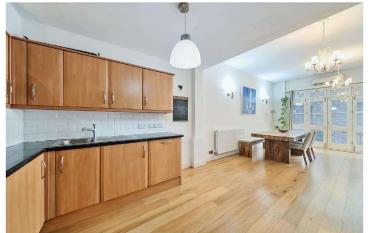

The Living Space...

The heart of the apartment is the spacious open-plan living area, where industrial charm meets contemporary refinement. Large warehouse-style windows illuminate the space, highlighting the original exposed brick walls and creating a warm, characterful ambiance. Whether you're hosting a dinner party or unwinding after a long day, this thoughtfully designed space is the ideal backdrop for any occasion.

The modern kitchen blends seamlessly into the living area, featuring sleek cabinets, high-spec integrated appliances, and ample workspace. A well-proportioned dining area makes entertaining effortless, while the generous layout ensures plenty of room to relax.