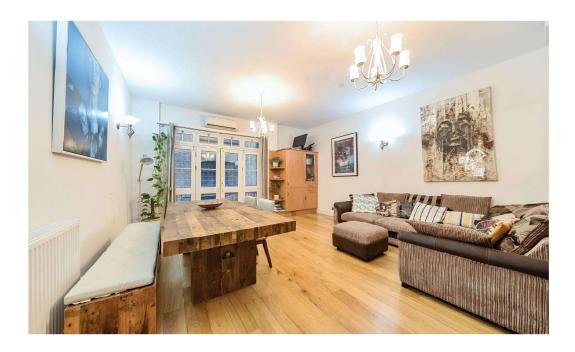

The Living Space...

The heart of the apartment is the spacious open-plan living area, where industrial charm meets contemporary refinement. Large warehouse-style windows illuminate the space, highlighting the original exposed brick walls and creating a warm, characterful ambiance. Whether you're hosting a dinner party or unwinding after a long day, this thoughtfully designed space is the ideal backdrop for any occasion.

You also benefit from a versatile small room, which could be used as a home office, study, or gaming room - adapting to your lifestyle needs.

The Bedrooms & Bathrooms...

The primary bedroom suite is a true retreat, offering excellent proportions, fitted storage, and a luxurious en-suite bathroom. High-end finishes, stylish tiling, and contemporary fixtures create a spa-like experience, perfect for starting or ending the day in comfort.