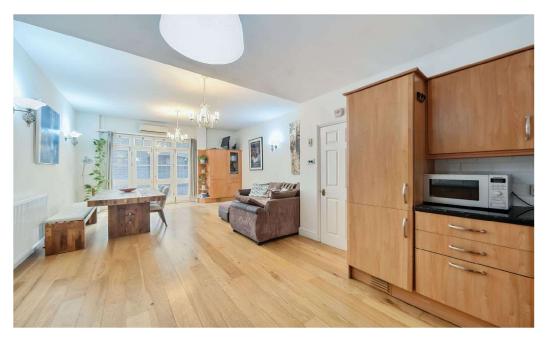

The Living Space...

The heart of the apartment is the spacious open-plan living area, where industrial charm meets contemporary refinement. Large warehouse-style windows illuminate the space, highlighting the original exposed brick walls and creating a warm, characterful ambiance. Whether you're hosting a dinner party or unwinding after a long day, this thoughtfully designed space is the ideal backdrop for any occasion.

The modern kitchen blends seamlessly into the living area, featuring sleek cabinets, high-spec integrated appliances, and ample workspace. A well-proportioned dining area makes entertaining effortless, while the generous layout ensures plenty of room to relax.