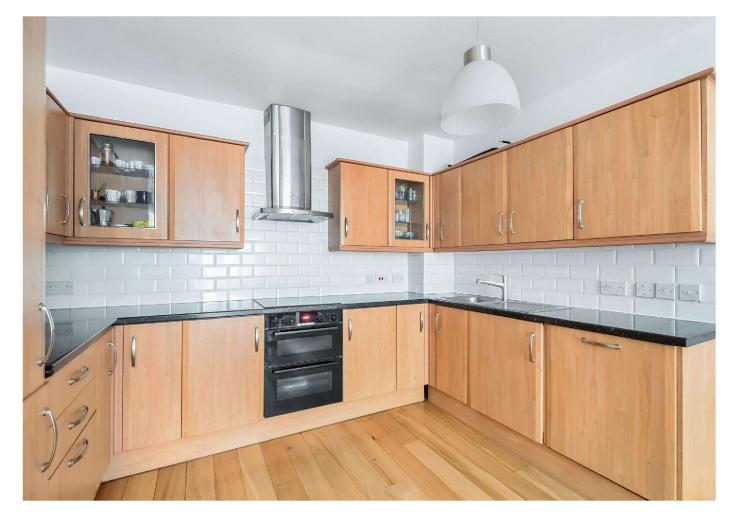

The modern kitchen blends seamlessly into the living area, featuring sleek cabinets, high-spec integrated appliances, and ample workspace. A well-proportioned dining area makes entertaining effortless, while the generous layout ensures plenty of room to relax.