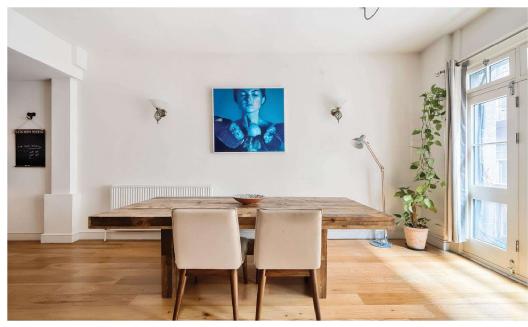

The modern kitchen blends seamlessly into the living area, featuring sleek cabinets, high-spec integrated appliances, and ample workspace. A well-proportioned dining area makes entertaining effortless, while the generous layout ensures plenty of room to relax.