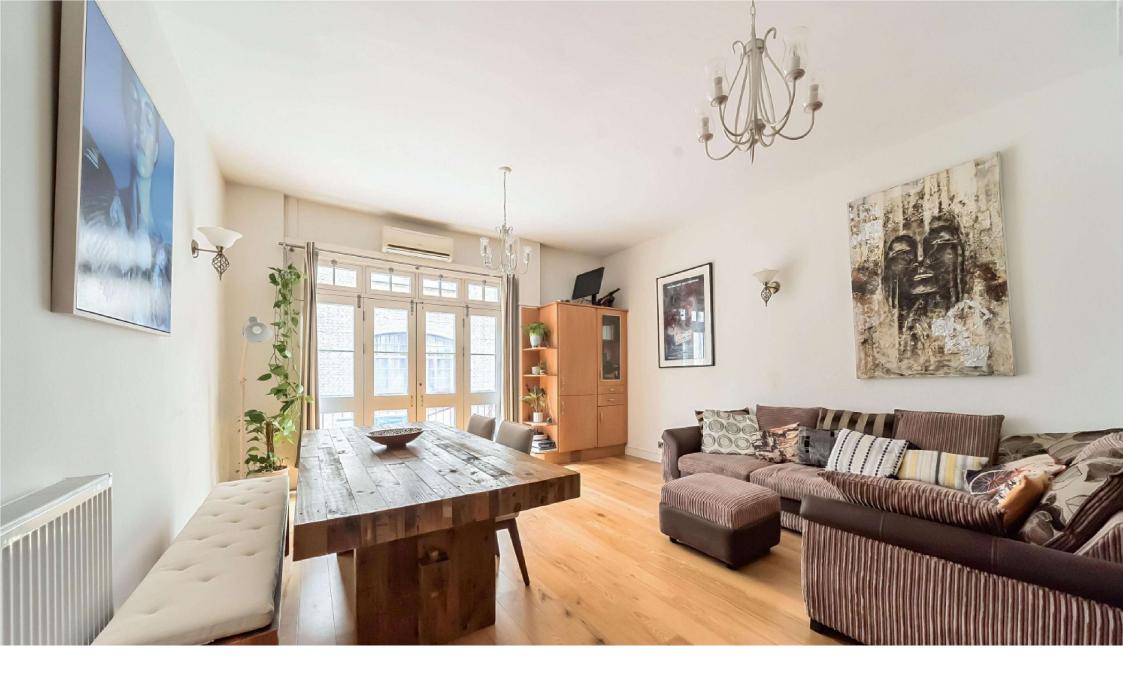

The Living Space...

The heart of the apartment is the spacious open-plan living area, where industrial charm meets contemporary refinement. Large warehouse-style windows illuminate the space, highlighting the original exposed brick walls and creating a warm, characterful ambiance. Whether you're hosting a dinner party or unwinding after a long day, this thoughtfully designed space is the ideal backdrop for any occasion.

The modern kitchen blends seamlessly into the living area, featuring sleek cabinets, high-spec integrated appliances, and ample workspace. A well-proportioned dining area makes entertaining effortless, while the generous layout ensures plenty of room to relax.

You also benefit from a versatile small room, which could be used as a home office, study, or gaming room - adapting to your lifestyle needs.

The Bedrooms & Bathrooms...

The primary bedroom suite is a true retreat, offering excellent proportions, fitted storage, and a luxurious en-suite bathroom. High-end finishes, stylish tiling, and contemporary fixtures create a spa-like experience, perfect for starting or ending the day in comfort.