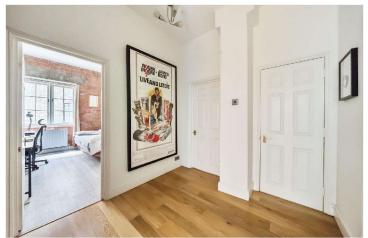

#### Overview

This remarkable first-floor warehouse conversion offers a stunning blend of character features and contemporary finishes across nearly 1,100 sq ft of thoughtfully designed living space. From the moment you step into the generously sized entrance hallway, you'll be captivated by the impressive high ceilings and expansive layout.

You also benefit from a versatile small room, which could be used as a home office, study, or gaming room - adapting to your lifestyle needs.

The Bedrooms & Bathrooms...

The primary bedroom suite is a true retreat, offering excellent proportions, fitted storage, and a luxurious en-suite bathroom. High-end finishes, stylish tiling, and contemporary fixtures create a spa-like experience, perfect for starting or ending the day in comfort.