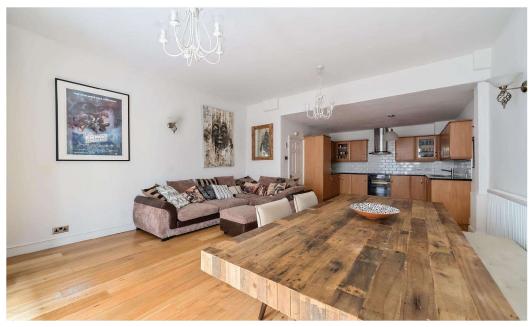

The Living Space...

The heart of the apartment is the spacious open-plan living area, where industrial charm meets contemporary refinement. Large warehouse-style windows illuminate the space, highlighting the original exposed brick walls and creating a warm, characterful ambiance. Whether you're hosting a dinner party or unwinding after a long day, this thoughtfully designed space is the ideal backdrop for any occasion.

The modern kitchen blends seamlessly into the living area, featuring sleek cabinets, high-spec integrated appliances, and ample workspace. A well-proportioned dining area makes entertaining effortless, while the generous layout ensures plenty of room to relax.