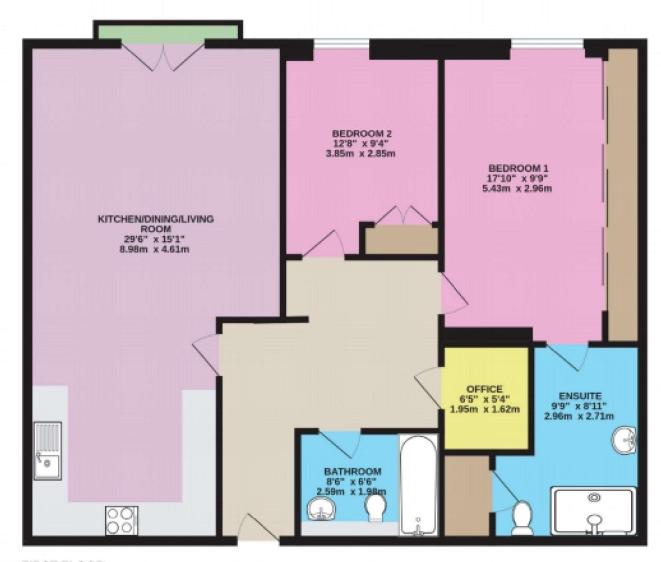

## Floorplans

#### Breezers Court, The Highway, London, E1W

APPROX. GROSS INTERNAL FLOOR AREA 1058 SQ FT 98.2 SQ METRES

FIRST FLOOR