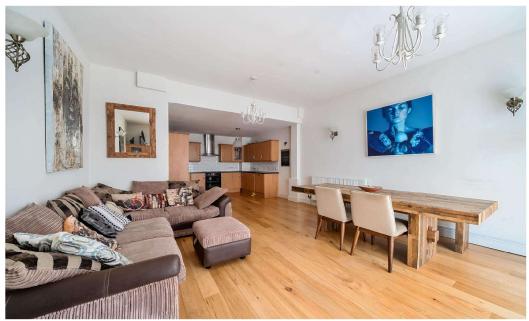

The Living Space...

The heart of the apartment is the spacious open-plan living area, where industrial charm meets contemporary refinement. Large warehouse-style windows illuminate the space, highlighting the original exposed brick walls and creating a warm, characterful ambiance. Whether you're hosting a dinner party or unwinding after a long day, this thoughtfully designed space is the ideal backdrop for any occasion.

The modern kitchen blends seamlessly into the living area, featuring sleek cabinets, high-spec integrated appliances, and ample workspace. A well-proportioned dining area makes entertaining effortless, while the generous layout ensures plenty of room to relax.