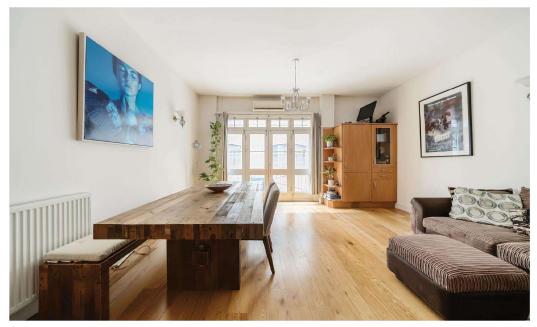

The Living Space...

The heart of the apartment is the spacious open-plan living area, where industrial charm meets contemporary refinement. Large warehouse-style windows illuminate the space, highlighting the original exposed brick walls and creating a warm, characterful ambiance. Whether you're hosting a dinner party or unwinding after a long day, this thoughtfully designed space is the ideal backdrop for any occasion.

The modern kitchen blends seamlessly into the living area, featuring sleek cabinets, high-spec integrated appliances, and ample workspace. A well-proportioned dining area makes entertaining effortless, while the generous layout ensures plenty of room to relax.